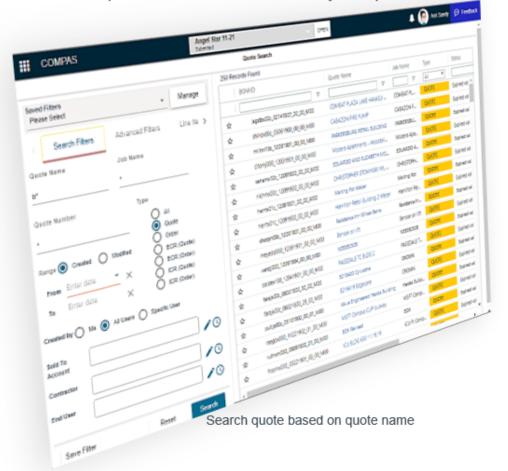

## **Advance Search in COMPAS Go**

COMPAS Release Update, November 2019

Do you want a quote information in COMPAS? COMPAS gives you enhanced options to search/filter based on your input.

## Features:

- Search quote / order you need in COMPAS Go
- There are 3 flavors of filtering the required quote for you.
  - Basic Search Filter [based on quote/job name, order #, date, user, quote type]
  - Advanced Filter [based on sales review, job status, opportunity]
  - Line item based [based on family, sub-family, products]