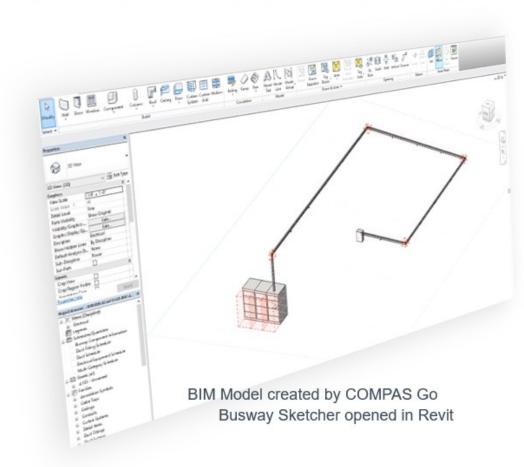

## Features:

- Create Revit files for Panelboard, Switchboard, Switchgear, MCC, Power Mod, Transformer, Busway, Safety Switch from report screen by selecting the "Revit" option
- Download more than 2,500 standard BIM blocks from BIM Drive. BIM drive is available in the COMPAS Contractor portal. No need to have COMPAS login to access BIM Drive and COMPAS Contractor portal. Link to COMPAS Go for Contractor: https://contractor.compas.siemens-info.com/. Works best in Chrome browser
  - Download Standard blocks
  - Share Standard blocks by Email
- Download the complete Busway 3D sketch as a BIM Revit model file