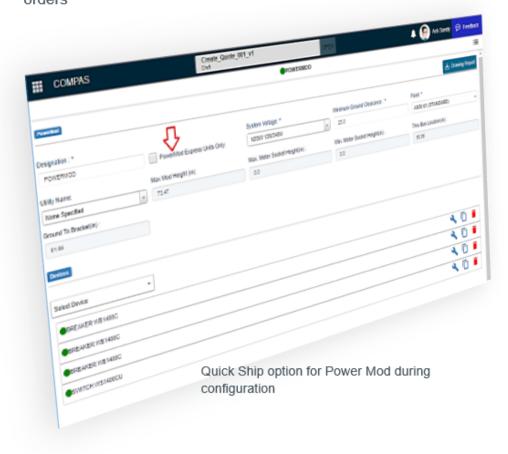

## Quick Ship enhancement for PowerMod in COMPAS Go

COMPAS Release Update, December 2019

Enhancement for Power Mod stock orders and express/guick ship orders

## Features:

- Express shipment option during configuration of Power Mod
- Request for quick ship against individual child lines
- Customized shipment selection option with standard and quick ship
- Dependency of complete shipment taken out. Eligible child lines can be dispatched separately