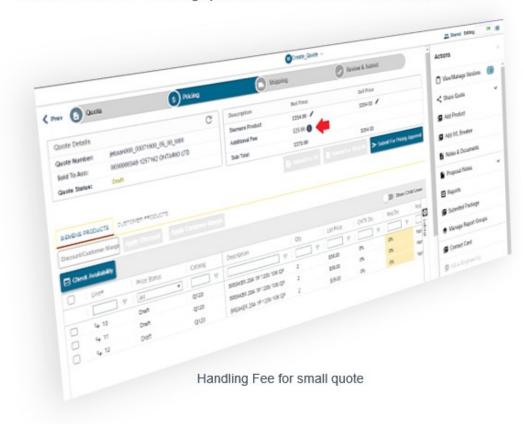

## Additional Fee for Small Quotes in COMPAS Go

COMPAS Release Update, January 2020

Additional fee for handling guotes with net value less than \$400

## Features:

- Quotes with value less than \$400 (net) will have handling charges
- \$25 will be charged to the user as handling fee
- Proposal report will have the additional cost enabled
- Terms in proposal report updated with the changes on additional fee levied to the user