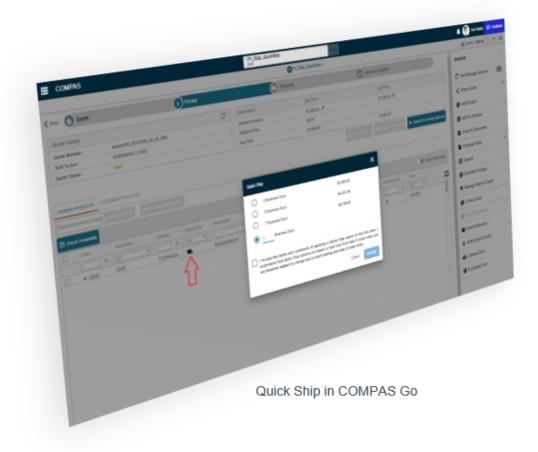

## Panelboard 3 day Quickship is back

COMPAS Release Update, February 2020

Exclusive 3 days quick ship for P1 standard Panelboard is back. Order now in COMPAS Go!!!

## Offer Basics:

- Customer needs to submit a quickship for a COMPAS Go quote
- Special 3 days quickship is for P1 standard panelboard non weatherproof only
- Get the quickship initiated in the pricing tab against the P1 panelboard using
  - Shipment business days is solely based on your selection in COMPAS Go