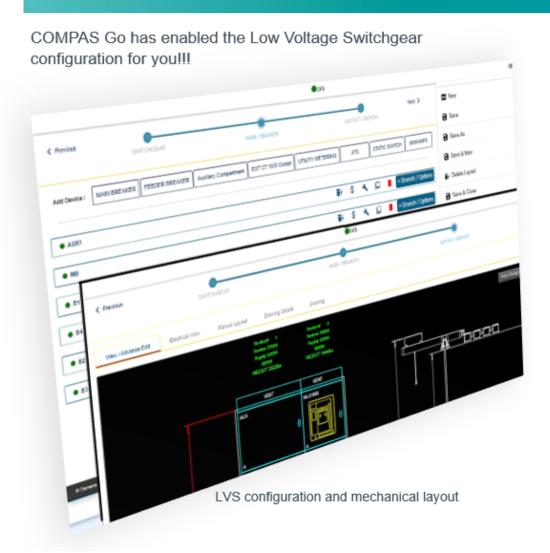

## Configure Low Voltage Switchgear in COMPAS Go

COMPAS Release Update, November 2019

## Features:

- Configure LVS with main breaker, feeder, auxiliary compartment, utility meter
- Visualize the configuration in 2D placement of engineering view, electrical view
- Exclusive manual placement available to rearrange the devices based on your requirements
- You can see the changes and compare of configuration changes
- Price split against components can be viewed in detailed price report