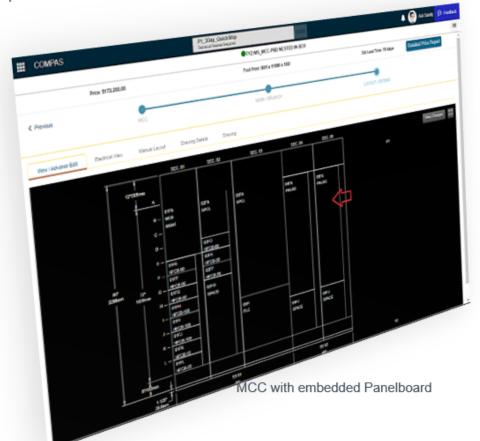

## MCC and Switchboard with embedded panelboards

COMPAS Release Update, February 2020

Introducing the **MCC and Switchboard with embedded panelboards** designed to further enhance the configuration experience

## Features:

- We've enhanced the configurator for MCC and Switchboard with embedded panelboards
- IPS Switchboard drawings can now pull the panelboard drawings
- Detailed price report can be generated in a click