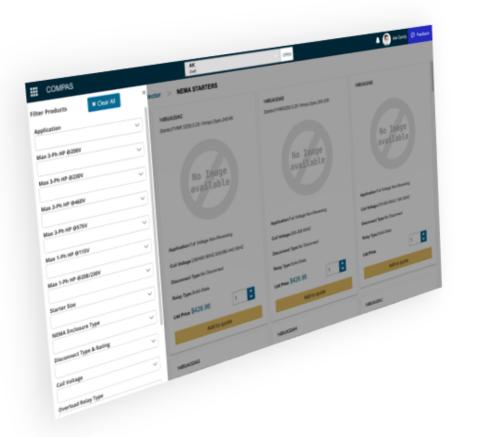

## **New NEMA Starter Selector**

COMPAS Release Update, November 2019

Introducing the **New and Improved NEMA Starter Selector** designed to further streamline your quote creation workflow.

## Features:

- We've improved the filters interface to make it easier for you to narrow down your search
- List price, voltage and other criteria are shown upfront. No more going back and forth between search results and product pages.
- Add to quote directly from the search results. Saves you a click and let's you focus on what's important.