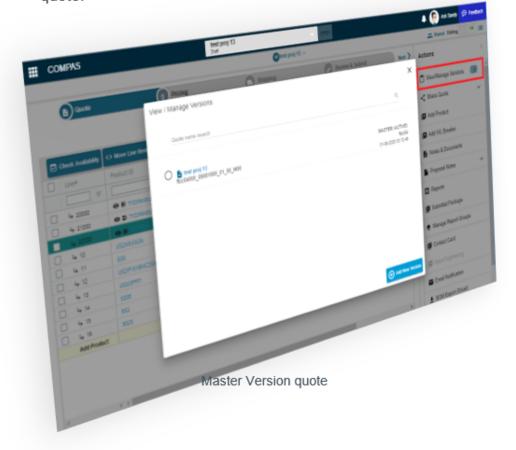

## **Enhancement in Master-Version quote in COMPAS Go**

COMPAS Release Update, November 2019

Create clone quotes in COMPAS? Yes ... it is called as versioned quote.

## Features:

- Provides option for you to create multiple version quote along with traceable remarks
- Search option provided for selection during version quote creation
- Manage all the version and master quote in a single view
- Easy to switch between the master and version quotes