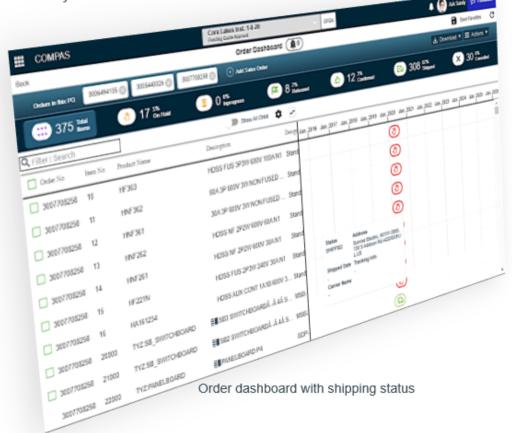

## Features:

- Helps you to identify the orders that has hold line items
- Dashboard where you can view more than one orders with information on shipping, status, address and lot more...
- You can select an existing address or create new shipping address, change the release date for the hold lines before releasing
- Release one or more line items in a single click
- For standard products, you have the option to split the quantity and release
- Save favorite orders for easy reference